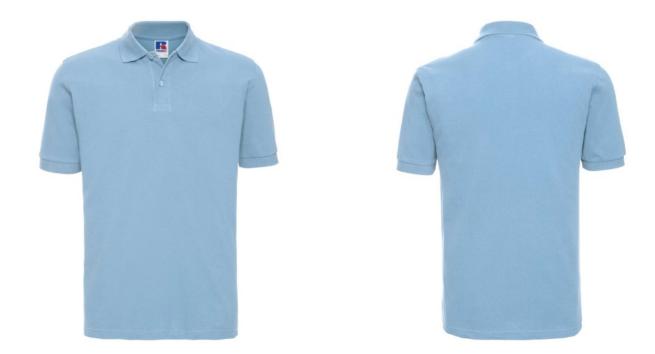

## **RUSSELL MEN'S CLASSIC POLYCOTTON POLO**

### **Basic informations**

Size: M

Length: 58 Width: 38 Height: 20

Printing type: Vez

Size: M

Color: Sky blue

## **Specification**

RUSSELL Men's CLASSIC POLYCOTTON POLO made from a single double yarn that produces fine and strong pike material. Classic stitching on the side, collar and shoulder reinforcements, double stitch along the shoulders, bottom and around the armpits, extra stitches around the shoulder pads , two buttons in the color of the shirt, the spare button is sky blue M