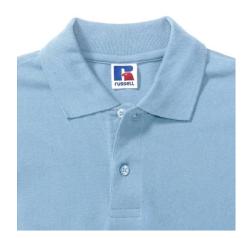

## **RUSSELL MEN'S CLASSIC POLYCOTTON POLO**

## **Specification**

RUSSELL Men's CLASSIC POLYCOTTON POLO made from a single double yarn that produces fine and strong pike material. Classic stitching on the side, collar and shoulder reinforcements, double stitch along the shoulders, bottom and around the armpits, extra stitches around the shoulder pads , two buttons in the color of the shirt, the spare button is sky blue M